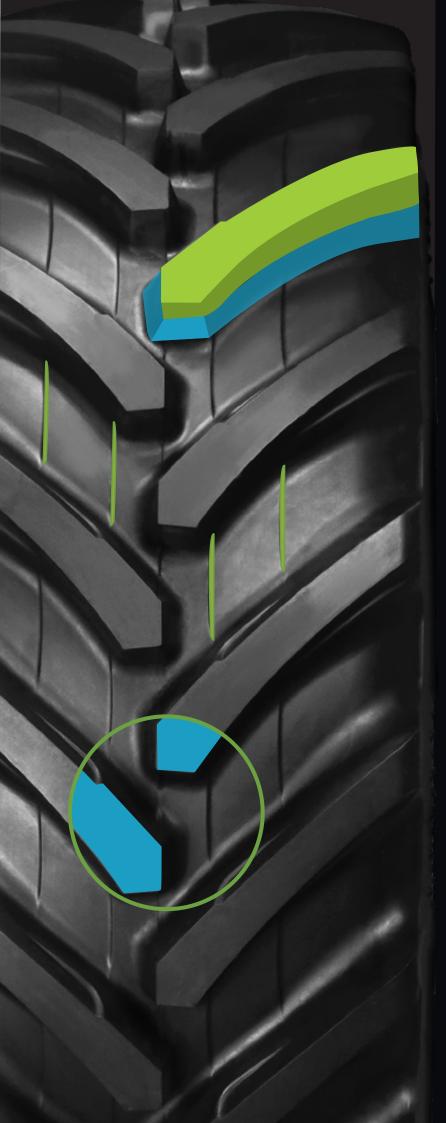

# UNMATCHED TRACTION AND DURABILITY

Stratified Layer Technology is a unique combination of two layers - The first layer with a multi-angle lug profile and the second layer with a single angle lug profile. Each lug of AGRI STAR II is formed by combining these layers. Even after prolonged wear the second layer of lug ensures traction and roadability, making it well-equipped for on and off field operations.

The two layers with different profiles also assure better braking capabilities, increase in contact area and excellent self cleaning.

Tire at initial stage

Tire after 40% wear

The dual step tie-bars prevent lug shuffling and act as mud breakers ensuring excellent self-cleaning.

Wider tread width ensures increase in contact area and lower soil compaction.

Overlapping of the central lugs assure superior roadability.

Presence of special stubble guard and wear resistance compound safeguards tire against damages ensuring longer life.