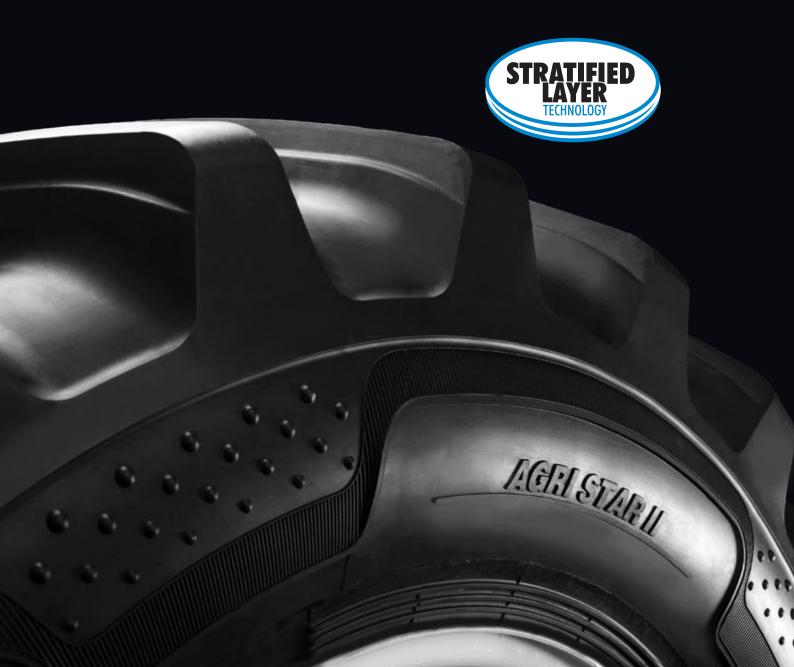

# UNMATCHED TRACTION AND DURABILITY

Stratified Layer Technology is a unique combination of two layers - The first layer with a multi-angle lug profile and the second layer with a single angle lug profile. Each lug of AGRI STAR II is formed by combining these layers. Even after prolonged wear the second layer of lug ensures traction and roadability, making it well-equipped for on and off field operations.

The two layers with different profiles also assure better braking capabilities, increase in contact area and excellent self cleaning.

Tire at initial stage

Tire after 40% wear

The dual step tie-bars prevent lug shuffling and act as mud breakers ensuring excellent self-cleaning.